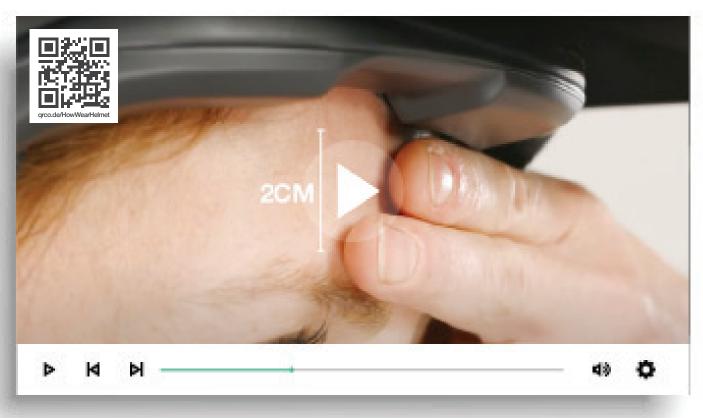

# How to use your helmet



## **How to wear your helmet**





### How to adjust the fit of your helmet



### How to adjust the fit of your helmet



### **Buckle Up**





#### We've got you covered



#### **Crash replacement**

In the event of a crash, we will replace your damaged Lazer helmet for a new one. Keep your proof of purchase.



#### **Money back guarantee**

If you are not completely satisfied, you can return this for a replacement Lazer helmet or recieve your money back. Terms and conditions vary by participating markets & resellers, please check with your local dealer/distributor for more details

Terms and conditions vary by participating markets & resellers, please check with your local dealer/distributor for more details.