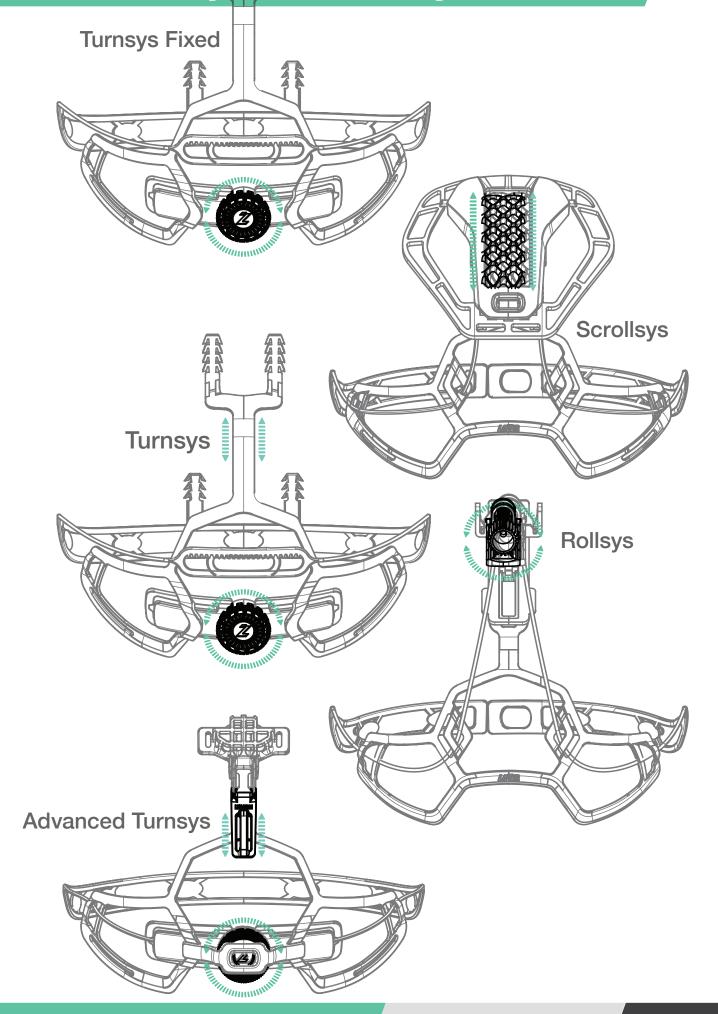

# How to use your helmet



## **How to wear your helmet**





### How to adjust the fit of your helmet



### How to adjust the fit of your helmet



### **Buckle Up**





#### We've got you covered



#### **Crash replacement**

In the event of a crash, we will replace your damaged Lazer helmet for a new one. Keep your proof of purchase.



#### **Money back guarantee**

If you are not completely satisfied, you can return this for a replacement Lazer helmet or recieve your money back. Terms and conditions vary by participating markets & resellers, please check with your local dealer/distributor for more details

Terms and conditions vary by participating markets & resellers, please check with your local dealer/distributor for more details.