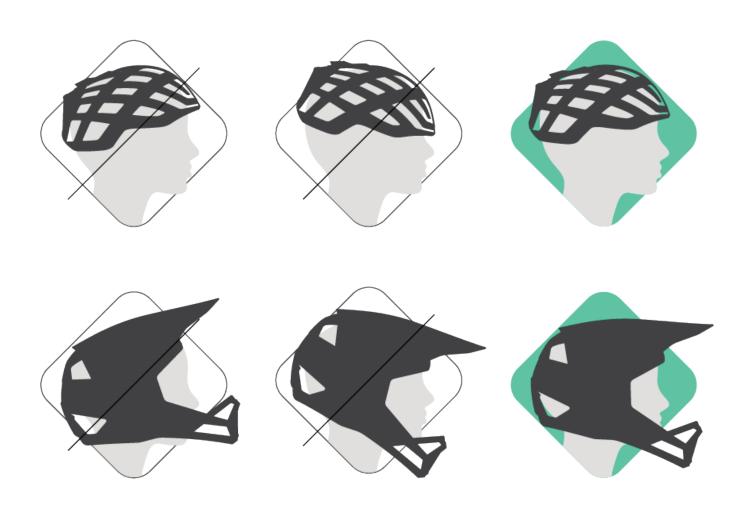

# How to use your helmet



## **How to wear your helmet**





### How to adjust the fit of your helmet



### How to adjust the fit of your helmet



### **Buckle Up**





#### We've got you covered



#### **Crash replacement**

In the event of a crash, we will replace your damaged Lazer helmet for a new one. Keep your proof of purchase.



#### **Money back guarantee**

If you are not completely satisfied, you can return this for a replacement Lazer helmet or recieve your money back. Terms and conditions vary by participating markets & resellers, please check with your local dealer/distributor for more details

Terms and conditions vary by participating markets & resellers, please check with your local dealer/distributor for more details.