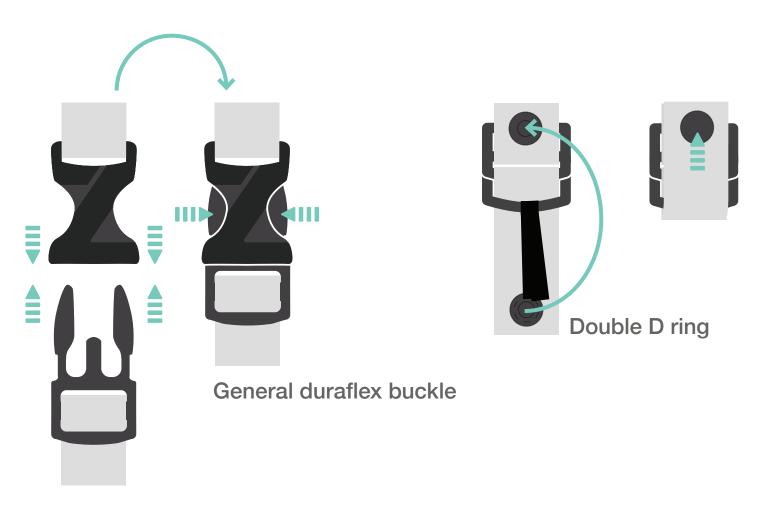

# How to use your helmet



## **How to wear your helmet**





### How to adjust the fit of your helmet



### How to adjust the fit of your helmet



### **Buckle Up**





#### We've got you covered



#### **Crash replacement**

In the event of a crash, we will replace your damaged Lazer helmet for a new one. Keep your proof of purchase.



#### **Money back guarantee**

If you are not completely satisfied, you can return this for a replacement Lazer helmet or recieve your money back. Terms and conditions vary by participating markets & resellers, please check with your local dealer/distributor for more details

Terms and conditions vary by participating markets & resellers, please check with your local dealer/distributor for more details.