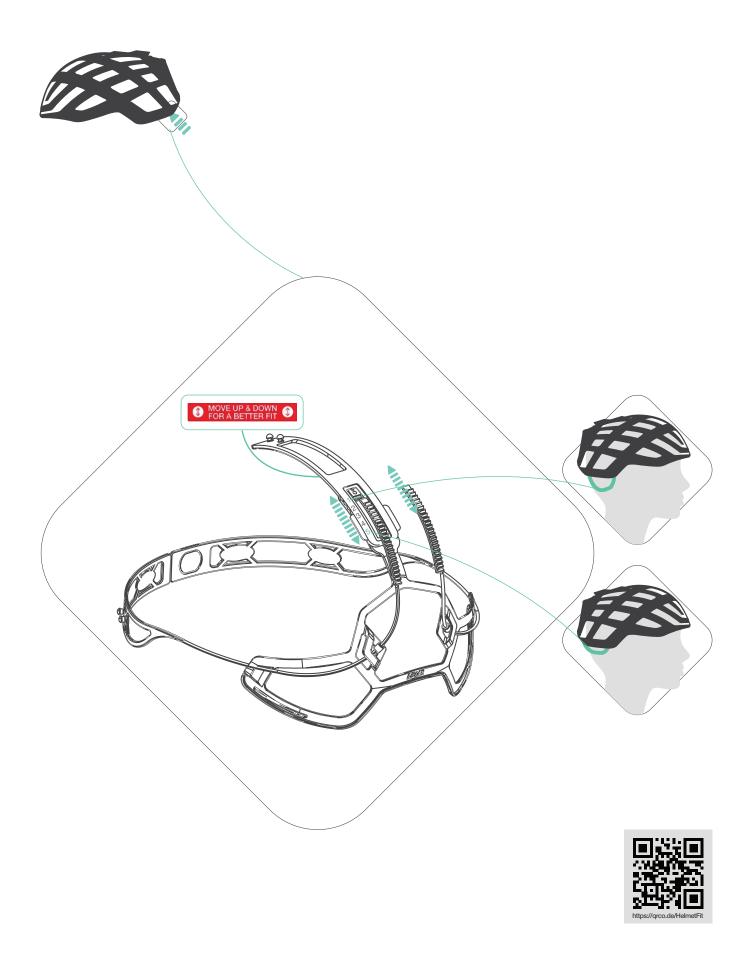

# How to use your helmet



## **How to wear your helmet**





### How to adjust the fit of your helmet



### How to adjust the fit of your helmet



### **Buckle Up**





#### We've got you covered



#### **Crash replacement**

In the event of a crash, we will replace your damaged Lazer helmet for a new one. Keep your proof of purchase.



#### **Money back guarantee**

If you are not completely satisfied, you can return this for a replacement Lazer helmet or recieve your money back. Terms and conditions vary by participating markets & resellers, please check with your local dealer/distributor for more details

Terms and conditions vary by participating markets & resellers, please check with your local dealer/distributor for more details.