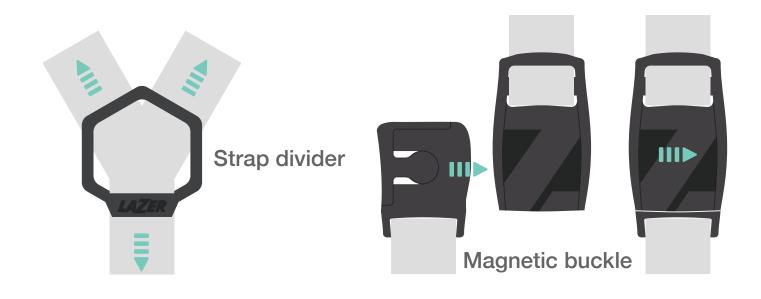

# How to use your helmet



## **How to wear your helmet**





### How to adjust the fit of your helmet



### How to adjust the fit of your helmet



### **Buckle Up**





#### We've got you covered



#### **Crash replacement**

In the event of a crash, we will replace your damaged Lazer helmet for a new one. Keep your proof of purchase.



#### **Money back guarantee**

If you are not completely satisfied, you can return this for a replacement Lazer helmet or recieve your money back. Terms and conditions vary by participating markets & resellers, please check with your local dealer/distributor for more details

Terms and conditions vary by participating markets & resellers, please check with your local dealer/distributor for more details.