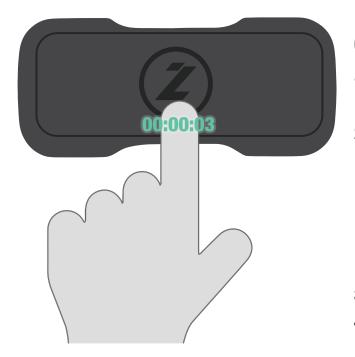

## Quick start guide

- 1. To turn on push button on the front of the LED for 3 seconds
- 2. To cycle through light modes push the button again:
  - Boost 40Lm Solid mode: 3h30
  - Safe 5Lm Pulsing: 54h
  - Pulsing 20Lm Pulsing: 14h
  - Move 40Lm Fast flashing: 8h30
  - Night mode 20Lm Pulsing: 14h
- 3. To turn off push button for 3 seconds
- 4. To charge, plug in with the cable the LED will be fully charged after 2h30